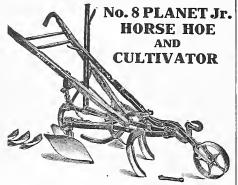

as been one of the favorites in the section of Philadelphia for many years. It is substantially made, neat, and gives splendid satisfaction.

No. 1B. For one horse, wood beam.\$9.50 No..2F. For one heavy horse or two

clevis only. Jointers and wheels can be supplied for Nos. 2, 3 and 4. If wheel only is wanted, add \$1.75, or

if jointer only is wanted, add \$3.40 to the prices quoted above. We can also supply Oliver, Gale and Syracuse Plows.



By means of the lever wheel the depth may be regulated with a single stroke of the arm; the expanding lever renders it able to go through very narrow rows successfully. The cultivator may also be used as a five-tooth machine by merely unbolting two teeth and arms. Price, \$11.00.

We can also supply all other styles of Iron Age Horse Cultivators.



Made of steel throughout. The lever wheel and depth regulator enable the operator to increase or lessen the depth of tilling by the mere stroke of the arm. The side or covering steels and shovel which is in the rear may be taken off and the arms so turned that when the extra teeth, which accompany the machine, are attached, it presents a perfect five-toothed cultivator. Price, with cast wheel as above, \$16.50.

We can also supply all other styles of Planet, Jr., Horse Cultivators.



### **Iron Age Cultivator Teeth**

| No. Wie |       |          |      |       |       |        |
|---------|-------|----------|------|-------|-------|--------|
| 0-11/4  | in    | .\$0.15  | 82-  | -3 i  | n     | \$0.23 |
| 96-11/2 | in    | 17       | 83-  | -3½ i | n     | 25     |
| I—2     | in    | 1